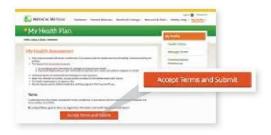

## Complete the Health Assessment:\*

 Visit MedMutual.com/member and log in to My Health Plan.

Click Take Assessment Now under Health Assessment on your Dashboard.

Agree to the terms and conditions and click Submit.