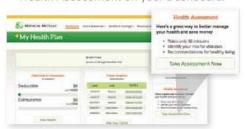

## Complete the Health Assessment:\*

 Visit MedMutual.com/member and log in to My Health Plan.

Click Take Assessment Now under Health Assessment on your Dashboard.

Agree to the terms and conditions and click Submit.