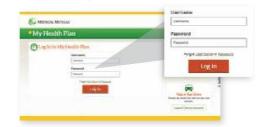

## Complete the Health Assessment:\*

 Visit MedMutual.com/member and log in to My Health Plan.

Click Take Assessment Now under Health Assessment on your Dashboard.

Agree to the terms and conditions and click Submit.